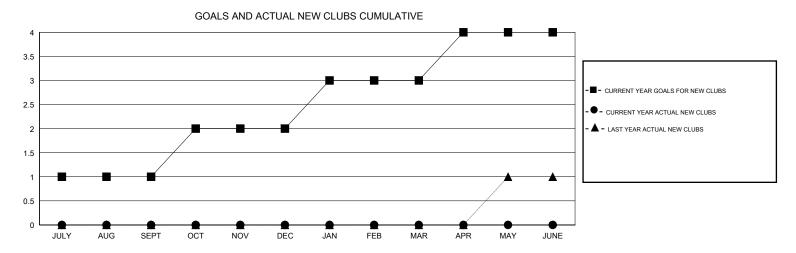

## MONTHLY MEMBERSHIP PROGRESS REPORT

## District 117 A

Results as of: 5/31/2017







| DROPPED CLUBS: 2  DROPPED MEMBERS |           | 22 CLUBS OF 40 ADDED 1 OR MORE<br>NEW MEMBERS | GENDER DIST<br>MALE<br>FEMALE   | RIBUTION<br>373 (41.49%)<br>526 (58.51%) |     |
|-----------------------------------|-----------|-----------------------------------------------|---------------------------------|------------------------------------------|-----|
| DECEASED                          | 7         | CLICK HERE FOR CHAIL ATIVE                    | TOTAL FAMILY UNIT MEMBERS       |                                          | 100 |
| CLUB CANCELLED OTHER              | 35<br>108 | CLICK HERE FOR CUMULATIVE  MEMBERSHIP DATA    | FAMILY MEMBERS PAYING HALF DUES |                                          | 52  |
| TOTAL                             | 150       |