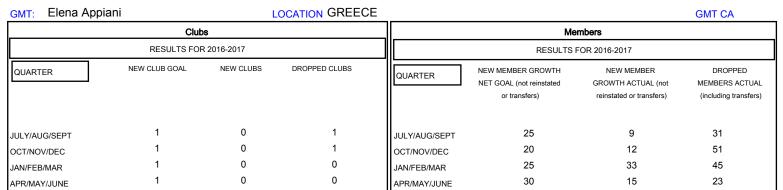

## MONTHLY MEMBERSHIP PROGRESS REPORT

## District 117 A

Results as of: 5/31/2017







| DROPPED CLUBS: 2  DROPPED MEMBERS |           | 22 CLUBS OF 40 ADDED 1 OR MORE<br>NEW MEMBERS | GENDER DIST<br>MALE<br>FEMALE   | RIBUTION<br>373 (41.49%)<br>526 (58.51%) |     |
|-----------------------------------|-----------|-----------------------------------------------|---------------------------------|------------------------------------------|-----|
| DECEASED                          | 7         | CLICK HERE FOR CHAIL ATIVE                    | TOTAL FAMILY UNIT MEMBERS       |                                          | 100 |
| CLUB CANCELLED OTHER              | 35<br>108 | CLICK HERE FOR CUMULATIVE  MEMBERSHIP DATA    | FAMILY MEMBERS PAYING HALF DUES |                                          | 52  |
| TOTAL                             | 150       |