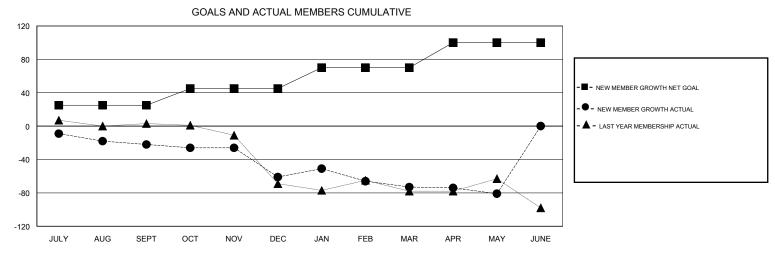

## MONTHLY MEMBERSHIP PROGRESS REPORT

## District 117 A

Results as of: 5/31/2017







| DROPPED CLUBS: 2  DROPPED MEMBERS |           | 22 CLUBS OF 40 ADDED 1 OR MORE<br>NEW MEMBERS | GENDER DIST<br>MALE<br>FEMALE   | RIBUTION<br>373 (41.49%)<br>526 (58.51%) |     |
|-----------------------------------|-----------|-----------------------------------------------|---------------------------------|------------------------------------------|-----|
| DECEASED                          | 7         | CLICK HERE FOR CHAIL ATIVE                    | TOTAL FAMILY UNIT MEMBERS       |                                          | 100 |
| CLUB CANCELLED OTHER              | 35<br>108 | CLICK HERE FOR CUMULATIVE  MEMBERSHIP DATA    | FAMILY MEMBERS PAYING HALF DUES |                                          | 52  |
| TOTAL                             | 150       |